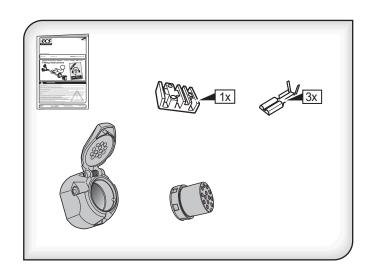

www.ecs-electronicsuk.co.uk

ECS Electronics UK

13 pin DIN socket with screw connection, 3 pin water-tight Cherry micro left side switch and mounting parts. According to Din 11446

**SP-202-ZZU** 

13 pin DIN socket with screw connection, 3 pin water-tight Cherry micro left side switch and mounting parts. According to Din 11446

SP-202-ZZU

13 pin DIN socket with screw connection, 3 pin water-tight Cherry micro left side switch and mounting parts. According to Din 11446

**SP-202-ZZU**