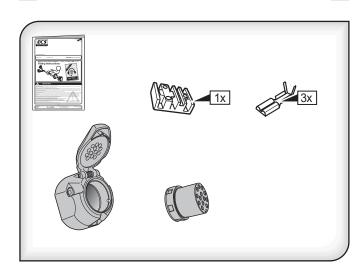

www.ecs-electronicsuk.co.uk

ECS Electronics UK

13 pin DIN socket with screw connection, 3 pin water-tight Cherry micro left side switch and mounting parts. According to Din 11446

**SP-202-ZZU** 

13 pin DIN socket with screw connection, 3 pin water-tight Cherry micro left side switch and mounting parts. According to Din 11446

SP-202-ZZU

13 pin DIN socket with screw connection, 3 pin water-tight Cherry micro left side switch and mounting parts. According to Din 11446

**SP-202-ZZU**